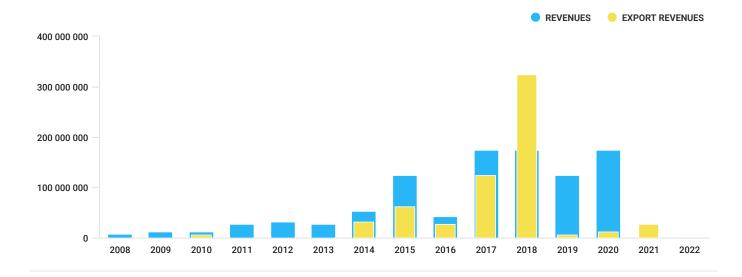

## **Exports**

#### **EXPORT REVENUES** 400 000 000 300 000 000 200 000 000 100 000 000 0 2008 2009 2010 2011 2012 2013 2014 2015 2016 2017 2018 2019 2020 2021 2022

## Income, UAH

This analytical indicator shows the share of funds earned as a result of carrying out foreign economic activity in the revenues.

This diagram shows the level of contractor's dependence on the economic situation in the country and risks associated with the termination of export and import operations.