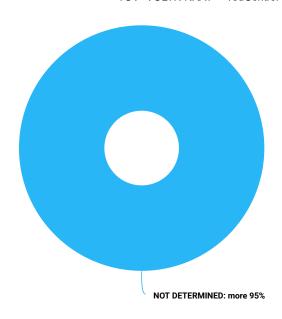

# TOP-10 contractors, export

~

EXPORT REVENUES BY COMPANIES IN 2021 Y.

20212020201920182017

| Contractors                               | EXPORT REVENUES         | Operations<br>(quantity) |
|-------------------------------------------|-------------------------|--------------------------|
| Company 1 TRADING COUNTRY: NOT DETERMINED | 25 000 000 - 30 000 000 | 3 - 5                    |