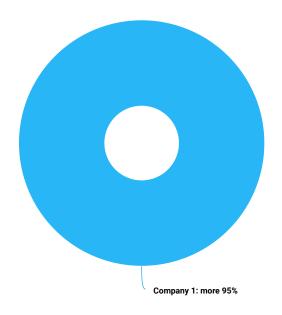

#### EXPORT REVENUES IN 2021 Y.

20212020201920182017

| Ukrainian<br>classification of<br>commodities<br>involved in FEA | Description      | EXPORT REVENUES, UAH.   |
|------------------------------------------------------------------|------------------|-------------------------|
| 1005                                                             | Maize (corn)     | 25 000 000 - 30 000 000 |
| 1001                                                             | Wheat and meslin | 1 000 000 - 1 500 000   |